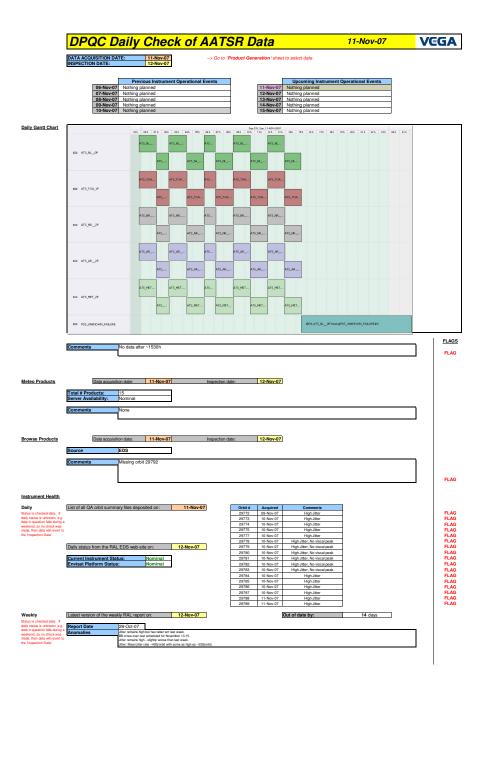

| browse map | map or browse products i  | 0. 11404-07             |  |
|------------|---------------------------|-------------------------|--|
|            |                           | 1                       |  |
|            |                           |                         |  |
|            |                           |                         |  |
|            |                           |                         |  |
|            |                           |                         |  |
|            |                           |                         |  |
|            |                           |                         |  |
|            |                           |                         |  |
|            |                           |                         |  |
|