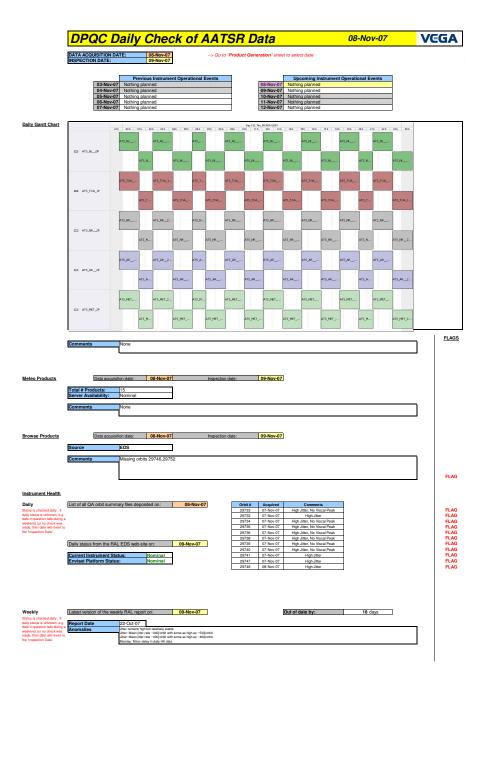

| browse map | map or browse products i  | 0. 00404-07        |  |
|------------|---------------------------|--------------------|--|
|            |                           | 1                  |  |
|            |                           | 1                  |  |
|            |                           |                    |  |
|            |                           |                    |  |
|            |                           |                    |  |
|            |                           |                    |  |
|            |                           |                    |  |
|            |                           |                    |  |
|            |                           |                    |  |
|            |                           |