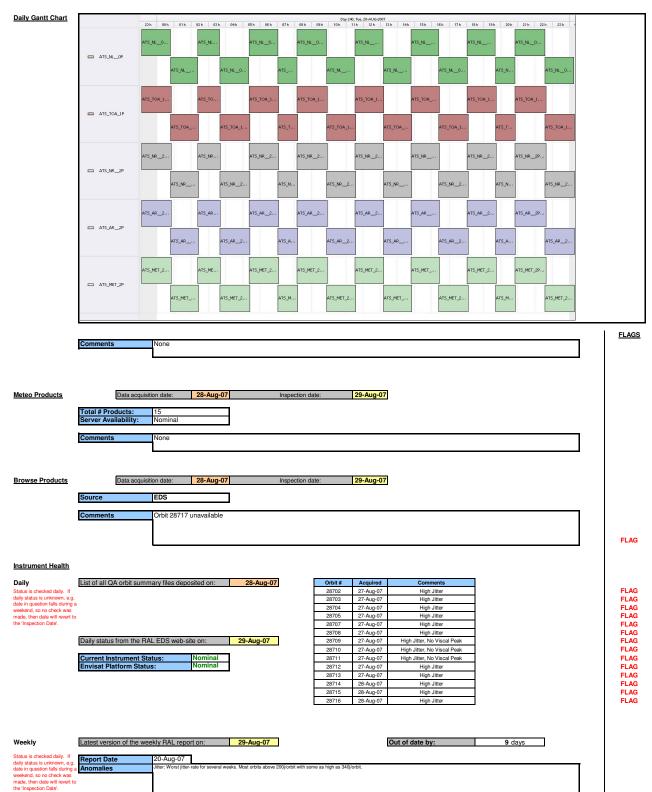

## **DPQC Daily Check of AATSR Data**

DATA ACQUISITION DATE: 28-Aug-07 INSPECTION DATE: 29-Aug-07 --> Go to ' **Product Generation** ' sheet to select date

|           | Previous Instrument Operational Events |
|-----------|----------------------------------------|
| 23-Aug-07 | Nothing planned                        |
| 24-Aug-07 | Nothing planned                        |
| 25-Aug-07 | Nothing planned                        |
| 26-Aug-07 |                                        |
| 27-Aug-07 | Nothing planned                        |

|           | Upcoming Instrument Operational Events |
|-----------|----------------------------------------|
| 28-Aug-07 | Nothing planned                        |
| 29-Aug-07 | Nothing planned                        |
| 30-Aug-07 | Nothing planned                        |
| 31-Aug-07 |                                        |
| 01-Sep-07 | Nothing planned                        |