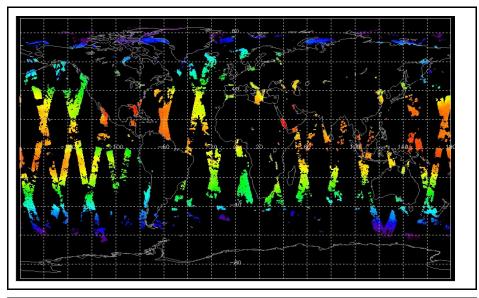

FLAG FLAG FLAG FLAG FLAG

Comments

Meteo Map

Map of meteo products for: 14-Aug-07

Comments

NB: METEO products are downloaded early morning, while their existance on the server is checked late morning which may explain inconsistences between the above METEO map and the number of stated products