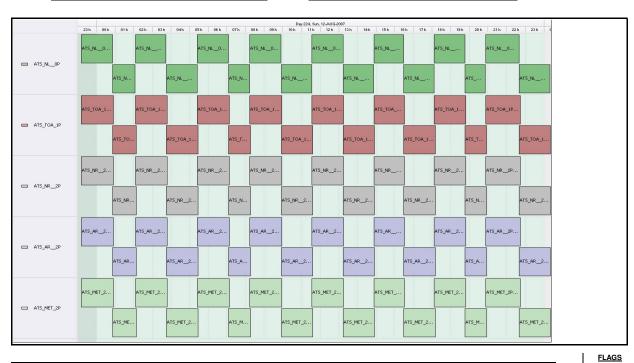

## **Daily Gantt Chart**

Comments

Meteo Products

Data acquisition date: 12-Aug-07 Inspection date: 13-Aug-07

Total # Products: 15
Server Availability: Nominal

Comments

Browse Products

Data acquisition date: 12-Aug-07 Inspection date: 13-Aug-07