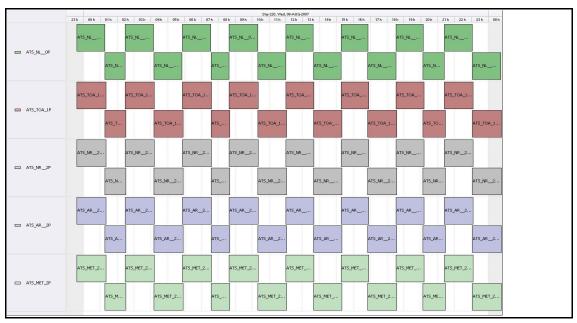

## **Daily Gantt Chart**

Meteo Products

Data acquisition date: 08-Aug-07 Inspection date: 09-Aug-07

Total # Products: 15
Server Availability: Nominal

Comments None

Browse Products

Data acquisition date: 08-Aug-07 Inspection date: 09-Aug-07