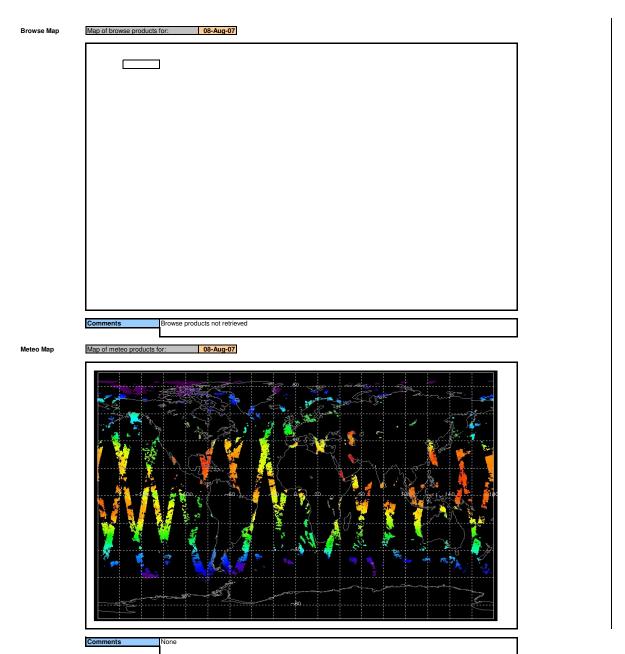

## **Daily Gantt Chart**

Meteo Products

Data acquisition date: 08-Aug-07 Inspection date: 09-Aug-07

Total # Products: 15
Server Availability: Nominal

Comments None

Browse Products

Data acquisition date: 08-Aug-07 Inspection date: 09-Aug-07

Source EDS

Comments None

FLAG

**FLAGS** 

FLAG

NB: METEO products are downloaded early morning, while their existance on the server is checked late morning which may explain inconsistences between the above METEO map and the number of stated products