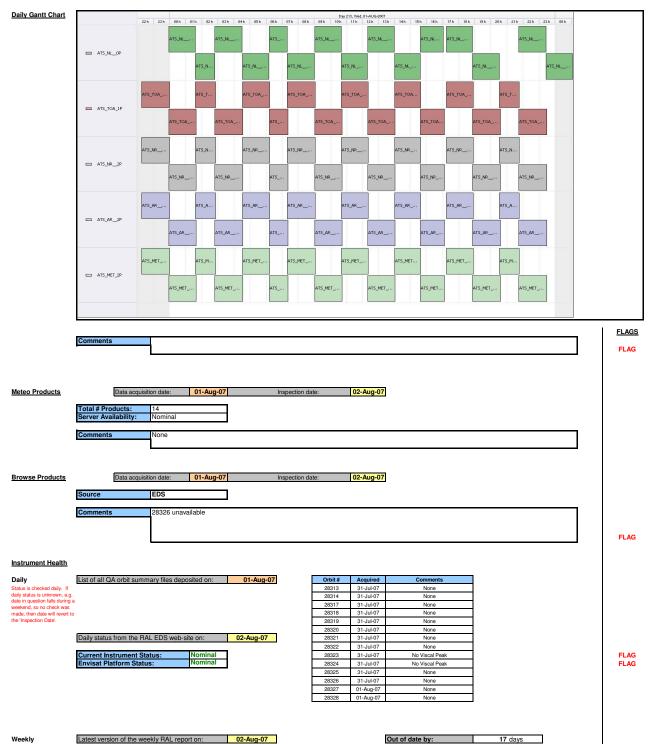

## **DPQC Daily Check of AATSR Data**

DATA ACQUISITION DATE: INSPECTION DATE: 01-Aug-07 02-Aug-07

Status is checked daily. If daily status is unknown, e.g. date in question falls during weekend, so no check was

made, then date will revert to the 'Inspection Date'.

Report Date Anomalies