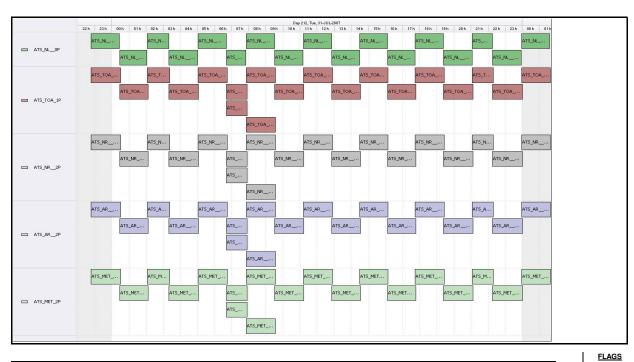

## **Daily Gantt Chart**

Comments

Meteo Products

Comments

Browse Products

Data acquisition date: 31-Jul-07 Inspection date: 01-Aug-07

Source EDS

Comments None

## Instrument Health

Daily
Status is checked daily. If daily status is unknown, e.g. date in question falls during a weekend, so no check was made, then date will revert to the 'Inspection Date'.

List of all QA orbit summary files deposited on: 31-Jul-07

Daily status from the RAL EDS web-site on: 01-Aug-07

| Current Instrument Status: | Nominal |
|----------------------------|---------|
| Envisat Platform Status:   | Nominal |

| Orbit # | Acquirea  | Comments       |
|---------|-----------|----------------|
| 28301   | 30-Jul-07 | None           |
| 28303   | 30-Jul-07 | None           |
| 28304   | 30-Jul-07 | High Jitter    |
| 28305   | 30-Jul-07 | None           |
| 28306   | 30-Jul-07 | None           |
| 28307   | 30-Jul-07 | No Viscal Peak |
| 28308   | 30-Jul-07 | No Viscal Peak |
| 28309   | 30-Jul-07 | No Viscal Peak |
| 28310   | 30-Jul-07 | None           |
| 28311   | 30-Jul-07 | None           |
| 28312   | 31-Jul-07 | None           |
| 28315   | 31-Jul-07 | None           |