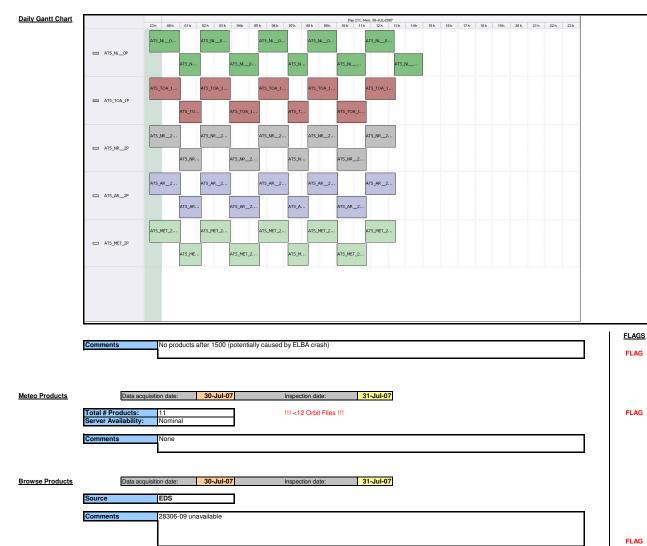

lect date

|           | Previous Instrument Operational Events |
|-----------|----------------------------------------|
| 25-Jul-07 | Nothing planned                        |
| 26-Jul-07 | Nothing planned                        |
| 27-Jul-07 | Nothing planned                        |
| 28-Jul-07 | Nothing planned                        |
| 29-Jul-07 | Nothing planned                        |

|           | Upcoming Instrument Operational Events |
|-----------|----------------------------------------|
| 30-Jul-07 | Nothing planned                        |
| 31-Jul-07 | Nothing planned                        |
| 01-Aug-07 | Nothing planned                        |
| 02-Aug-07 |                                        |
| 03-Aua-07 | Nothing planned                        |

30-Jul-07

VEGA



Instrument Health

| Instrument Health                                                                                                                                                                       |                                                                                                                                                                                                                                                                                                                     |         |           |                 |         |      |
|-----------------------------------------------------------------------------------------------------------------------------------------------------------------------------------------|-------------------------------------