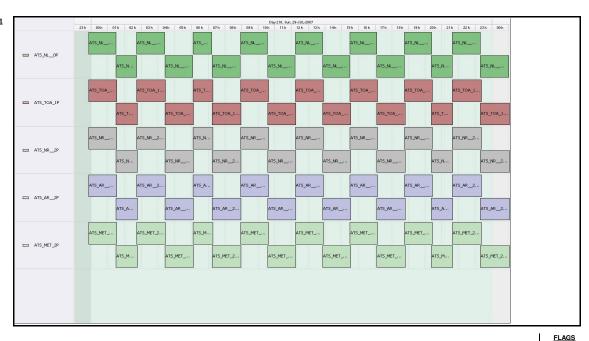

## **Daily Gantt Chart**

Comments

Meteo Products

Data acquisition date: 29-Jul-07 inspection date: 30-Jul-07

Total # Products: | 15
Server Availability: Nominal

Comments | None |

Browse Products

Data acquisition date: 29-Jul-07 inspection date: 30-Jul-07