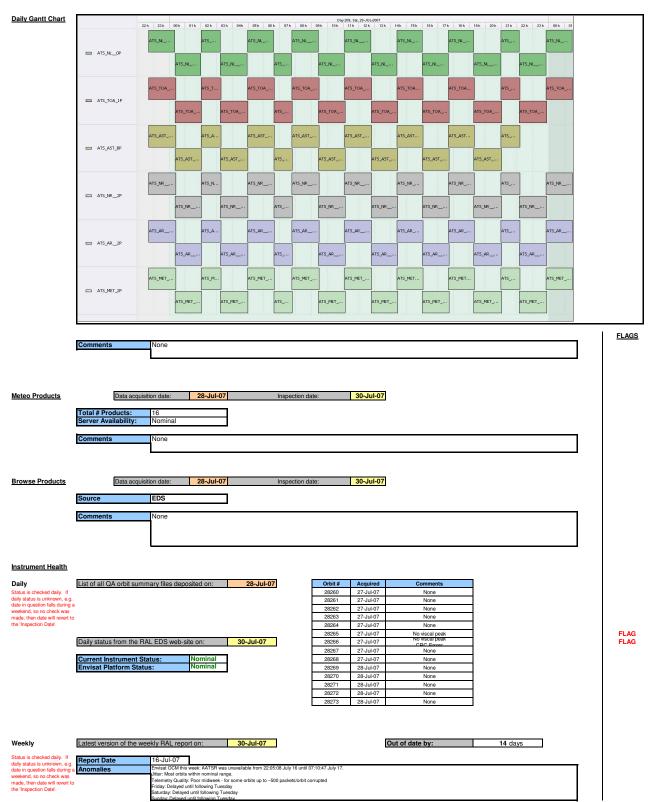

## **DPQC Daily Check of AATSR Data**

DATA ACQUISITION DATE: INSPECTION DATE: 28-Jul-07 30-Jul-07

made, then date will revert to the 'Inspection Date'.

--> Go to 'Product Generation ' sheet to select date