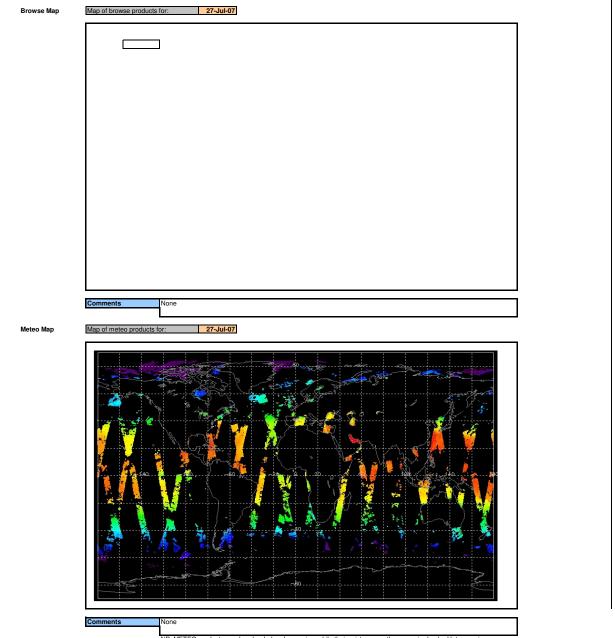

## **Daily Gantt Chart**

Meteo Products

Data acquisition date: 27-Jul-07 Inspection date: 30-Jul-07

Total # Products: 15
Server Availability: Nominal

Comments

None

Data acquisition date: 27-Jul-07 Inspection date: 30-Jul-07

NB: METEO products are downloaded early morning, while their existance on the server is checked late morning which may explain inconsistences between the above METEO map and the number of stated products