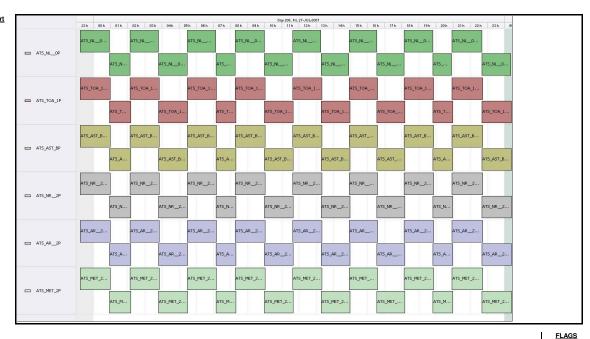

## **Daily Gantt Chart**

Meteo Products

Data acquisition date: 27-Jul-07 Inspection date: 30-Jul-07

Total # Products: 15
Server Availability: Nominal

Comments

None

Data acquisition date: 27-Jul-07 Inspection date: 30-Jul-07

Source EDS

Comments

Missing scan lines 28266

FLAG