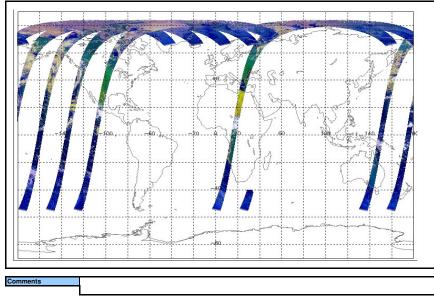

Map of browse products for: 17-Jul-07

Meteo Map

Map of meteo products for: 17-Jul-07

NB: METEO products are downloaded early morning, while their existance on the server is checked late morning which may explain inconsistences between the above METEO map and the number of stated products