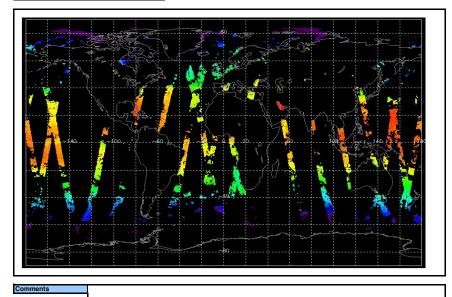

Map of browse products for: 17-Jul-07

Meteo Map

Map of meteo products for: 17-Jul-07

NB: METEO products are downloaded early morning, while their existance on the server is checked late morning which may explain inconsistences between the above METEO map and the number of stated products