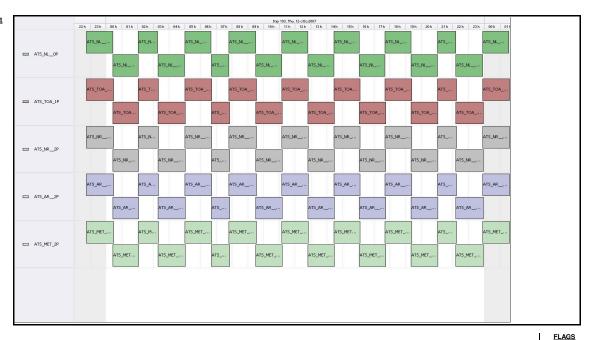

## **Daily Gantt Chart**

Data acquisition date: 12-Jul-07 Inspection date: 13-Jul-07

Total # Products: 16
Server Availability: Nominal

Comments None

Data acquisition date: 12-Jul-07 Inspection date: 13-Jul-07

Source DDS

Comments None