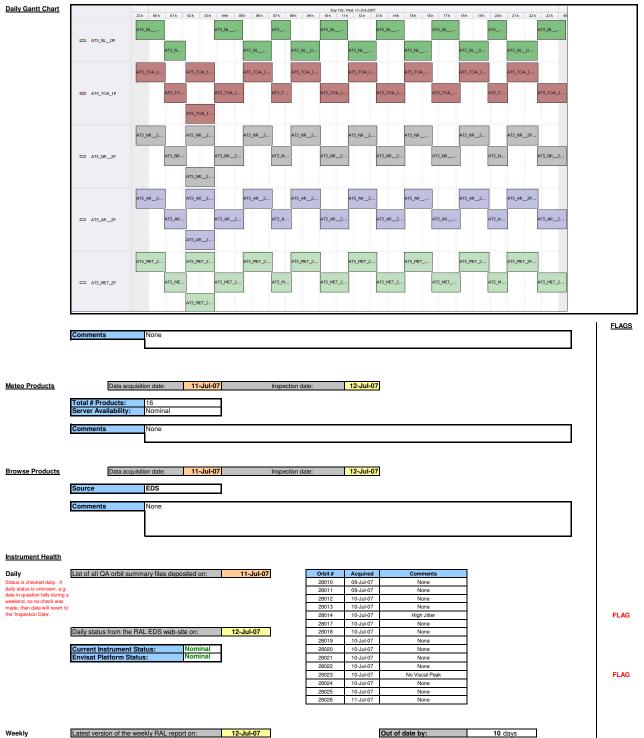

## **DPQC Daily Check of AATSR Data**

DATA ACQUISITION DATE: INSPECTION DATE: 11-Jul-07 12-Jul-07 --> Go to 'Product Generation ' sheet to select date

|           | Previous Instrument Operational Events |  |  |  |
|-----------|----------------------------------------|--|--|--|
| 06-Jul-07 | Nothing planned                        |  |  |  |
| 07-Jul-07 | Nothing planned                        |  |  |  |
| 08-Jul-07 | Nothing planned                        |  |  |  |
| 09-Jul-07 | Nothing planned                        |  |  |  |
| 10-Jul-07 | Nothing planned                        |  |  |  |

11-Jul-07

VEGA

Weekly Status is checked daily

daily status is unknown, e.g. date in question falls during weekend, so no check was made, then date will revert to the 'Inspection Date'.

Anomalies

02-Jul-07 Jitter-trate above nominal: this week. Jitter-trate ~200-400 /orbit. Telemetry Quality: Poor midweek - for some orbits up to ~500 packets/orbit corrupted