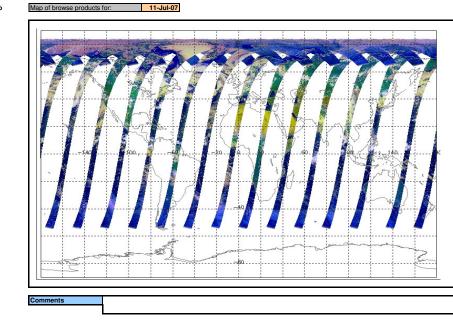

ing planned                        |  |  |  |

|           | Upcoming Instrument Operational Events |
|-----------|----------------------------------------|
| 11-Jul-07 | Nothing planned                        |
| 12-Jul-07 | Nothing planned                        |
| 13-Jul-07 | Nothing planned                        |
| 14-Jul-07 |                                        |
| 15-Jul-07 | Nothing planned                        |

11-Jul-07

VEGA



Weekly Status is checked daily

daily status is unknown, e.g. date in question falls during weekend, so no check was made, then date will revert to the 'Inspection Date'.

Anomalies

02-Jul-07 Jitter-trate above nominal: this week. Jitter-trate ~200-400 /orbit. Telemetry Quality: Poor midweek - for some orbits up to ~500 packets/orbit corrupted



Meteo Map Map of meteo products for: 11-Jul-07

| []       |  |  |  |
|----------|--|--|--|
|          |  |  |  |
|          |  |  |  |
|          |  |  |  |
|          |  |  |  |
|          |  |  |  |
|          |  |  |  |
|          |  |  |  |
|          |  |  |  |
|          |  |  |  |
|          |  |  |  |
|          |  |  |  |
| Commonto |  |  |  |
| Comments |  |  |  |

NB: METEO products are downloaded early morning, while their existance on the server is checked late morning which may explain inconsistences between the above METEO map and the number of stated products

Browse Map