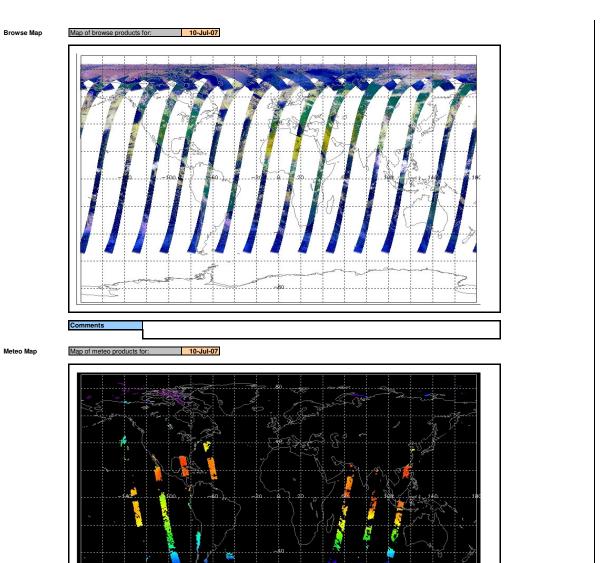

## **Daily Gantt Chart**

Meteo Products

Data acquisition date: 10-Jul-07 Inspection date: 11-Jul-07

Total # Products: 15
Server Availability: Nominal

Comments

None

Data acquisition date: 10-Jul-07 Inspection date: 11-Jul-07

NB: METEO products are downloaded early morning, while their existance on the server is checked late morning which may explain inconsistences between the above METEO map and the number of stated products