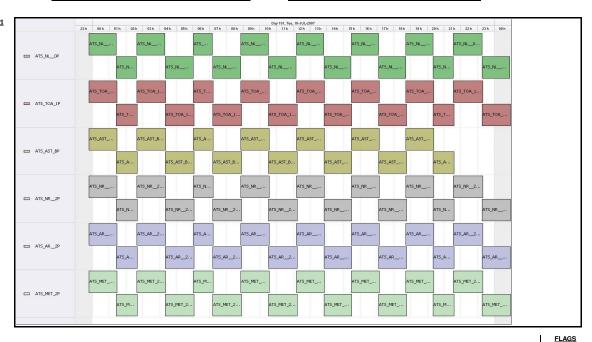

## Instrument Health

Daily

List of all QA orbit summary files deposited on:

10-Jul-07

Status is checked daily. If daily status is unknown, e.g. date in question falls during a weekend, so no check was made, then date will revert to the inspection Date!

| Daily status from the RAL EDS we | 11-Jul-07 |   |
|----------------------------------|-----------|---|
|                                  |           | 1 |
| Current Instrument Status:       | Nominal   |   |
| Envisat Platform Status:         | Nominal   |   |

| Orbit # Acquired |                | Comments       |
|------------------|----------------|----------------|
| 28002 09-Jul-07  |                | None           |
| 28003            | 09-Jul-07      | High Jitter    |
| 28004 09-Jul-07  |                | None           |
| 28005            | 09-Jul-07 None | None           |
| 28006            | 09-Jul-07      | None           |
| 28007            | 09-Jul-07      | None           |
| 28008            | 09-Jul-07      | No Viscal Peak |
| 28009            | 09-Jul-07      | No Viscal Peak |
| 28015 10-Jul-0   |                | None           |
| 28016            | 10-Jul-07      | None           |