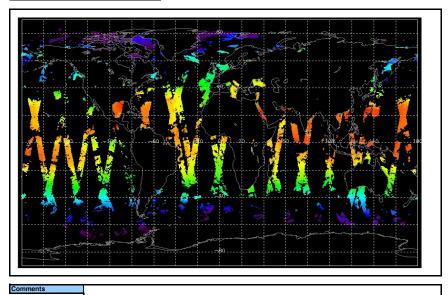

FLAG

FLAG

FLAG FLAG

FLAG

Meteo Map Map of meteo products for: 09-Jul-07

NB: METEO products are downloaded early morning, while their existance on the server is checked late morning which may explain inconsistences between the above METEO map and the number of stated products