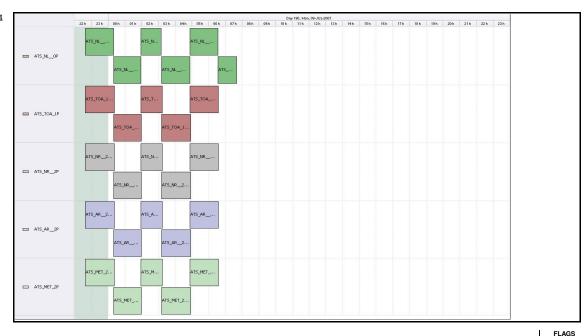

## **Daily Gantt Chart**

Comments All data missing after ~0800

LAGS

FLAG

Meteo Products

Data acquisition date: 09-Jul-07 Inspection date: 10-Jul-07

Total # Products: 16
Server Availability: Nominal

Comments None