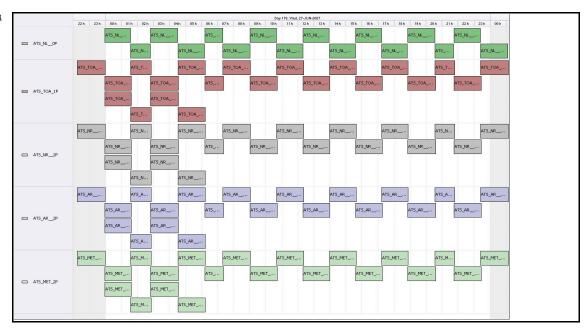

## **Daily Gantt Chart**

Update

Comments Gantt not available

FLAGS FLAG

Meteo Products

Data acquisition date: 27-Jun-07 Inspection date: 28-Jun-07

Total # Products: 18
Server Availability: Nominal

Comments None