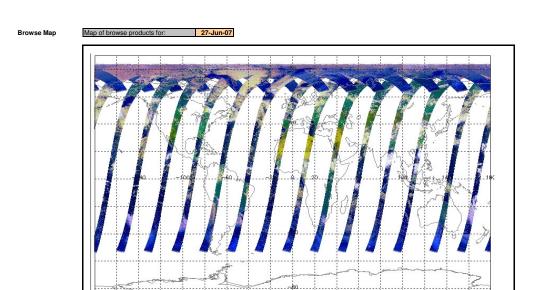

Current Instrument Status:       | Nominal   |  |
| Envisat Platform Status:         | Nominal   |  |

| Orbit # | Acquired  | Comments    |
|---------|-----------|-------------|
| 27815   | 26-Jun-07 | None        |
| 27816   | 26-Jun-07 | High Jitter |
| 27817   | 26-Jun-07 | High Jitter |
| 27818   | 26-Jun-07 | High Jitter |
| 27819   | 26-Jun-07 | High Jitter |
| 27820   | 26-Jun-07 | High Jitter |
| 27821   | 26-Jun-07 | High Jitter |
| 27822   | 26-Jun-07 | High Jitter |
| 27823   | 26-Jun-07 | High Jitter |
| 27824   | 26-Jun-07 | High Jitter |
| 27825   | 26-Jun-07 | High Jitter |
| 27826   | 27-Jun-07 | High Jitter |
| 27827   | 27-Jun-07 | High Jitter |
| 27828   | 27-Jun-07 | High Jitter |

Weekly

Latest version of the weekly RAL report on: 28-Jun-07

Out of date by: 10 days



Meteo Map

Map of meteo products for: 27-Jun-07



NB: METEO products are downloaded early morning, while their existance on the server is checked late morning which may explain inconsistences between the above METEO map and the number of stated products