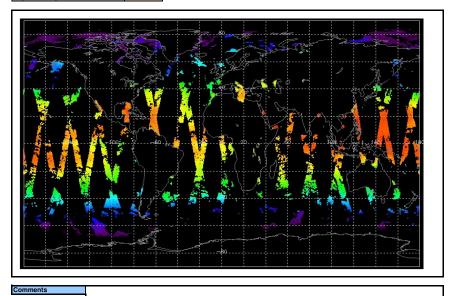

Weekly

Latest version of the weekly RAL report on: 28-Jun-07

Out of date by: 10 days

Meteo Map

Map of meteo products for: 27-Jun-07

NB: METEO products are downloaded early morning, while their existance on the server is checked late morning which may explain inconsistences between the above METEO map and the number of stated products