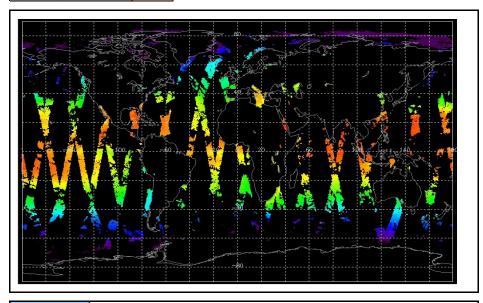

## Weekly

Report Date Anomalies

Latest version of the weekly RAL report on: 25-Jun-07

Out of date by: 14 days

Commen

Meteo Map

Map of meteo products for: 24-Jun-07

NB: METEO products are downloaded early morning, while their existance on the server is checked late morning which may explain inconsistences between the above METEO map and the number of stated products