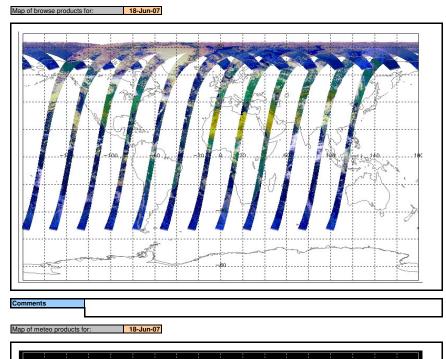

| Daily Gantt Chart |                      |               |             |                  |            |  |            |        |
|-------------------|----------------------|---------------|-------------|------------------|------------|--|------------|--------|
| Update            |                      |               |             |                  |            |  |            |        |
| Opuate            |                      |               |             |                  |            |  |            |        |
|                   |                      |               |             |                  |            |  |            |        |
|                   |                      |               |             |                  |            |  |            |        |
|                   |                      |               |             |                  |            |  |            |        |
|                   |                      |               |             |                  |            |  |            |        |
|                   |                      |               |             |                  |            |  |            |        |
|                   |                      |               |             |                  |            |  |            |        |
|                   |                      |               |             |                  |            |  |            |        |
|                   |                      |               |             |                  |            |  |            |        |
|                   |                      |               |             |                  |            |  |            |        |
|                   |                      |               |             |                  |            |  |            |        |
|                   |                      |               |             |                  |            |  |            |        |
|                   |                      |               |             |                  |            |  |            |        |
|                   |                      |               |             |                  |            |  |            |        |
|                   |                      |               |             |                  |            |  |            |        |
|                   |                      |               |             |                  |            |  |            |        |
|                   |                      |               |             |                  |            |  |            |        |
|                   |                      |               |             |                  |            |  |            |        |
|                   |                      |               |             |                  |            |  |            | EL 400 |
|                   | Comments             | Gantt not ava | ilable      |                  |            |  | 1          | FLAGS  |
|                   |                      |               |             |                  |            |  |            | FLAG   |
|                   |                      |               |             |                  |            |  |            |        |
| Meteo Products    | Data acquisiti       | on date:      | 18-Jun-07   | Inspection date: | 19-Jun-07  |  |            |        |
| otoo i ioddoto    |                      | 15            | 10 04.1. 01 | moposion date.   | 10 04.1.07 |  |            |        |
|                   | Server Availability: | Nominal       |             |                  |            |  |            |        |
|                   | Comments             | None          |             |                  |            |  | 1          |        |
|                   |                      |               |             |                  |            |  |            |        |
|                   |                      |               |             |                  |            |  |            |        |
| Browse Products   | Data acquisiti       | on date:      | 18-Jun-07   | Inspection date: | 19-Jun-07  |  |            |        |
|                   | Source               | EDS           |             |                  |            |  |            |        |
|                   | Comments             | None          |             |                  |            |  | <b>—</b> 1 |        |
|                   |                      |               |             |                  |            |  |            |        |
|                   |                      |               |             |                  |            |  |            |        |