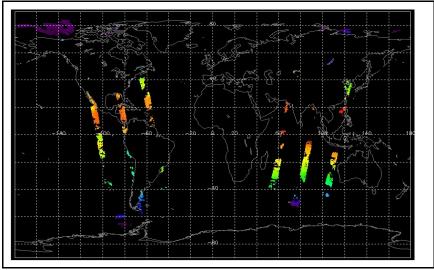

| Daily Gantt Chart |                      |               |             |                  |            |  |            |        |
|-------------------|----------------------|---------------|-------------|------------------|------------|--|------------|--------|
| Update            |                      |               |             |                  |            |  |            |        |
| Opuate            |                      |               |             |                  |            |  |            |        |
|                   |                      |               |             |                  |            |  |            |        |
|                   |                      |               |             |                  |            |  |            |        |
|                   |                      |               |             |                  |            |  |            |        |
|                   |                      |               |             |                  |            |  |            |        |
|                   |                      |               |             |                  |            |  |            |        |
|                   |                      |               |             |                  |            |  |            |        |
|                   |                      |               |             |                  |            |  |            |        |
|                   |                      |               |             |                  |            |  |            |        |
|                   |                      |               |             |                  |            |  |            |        |
|                   |                      |               |             |                  |            |  |            |        |
|                   |                      |               |             |                  |            |  |            |        |
|                   |                      |               |             |                  |            |  |            |        |
|                   |                      |               |             |                  |            |  |            |        |
|                   |                      |               |             |                  |            |  |            |        |
|                   |                      |               |             |                  |            |  |            |        |
|                   |                      |               |             |                  |            |  |            |        |
|                   |                      |               |             |                  |            |  |            |        |
|                   |                      |               |             |                  |            |  |            | EL 400 |
|                   | Comments             | Gantt not ava | ilable      |                  |            |  | 1          | FLAGS  |
|                   |                      |               |             |                  |            |  |            | FLAG   |
|                   |                      |               |             |                  |            |  |            |        |
| Meteo Products    | Data acquisiti       | on date:      | 18-Jun-07   | Inspection date: | 19-Jun-07  |  |            |        |
| otoo i ioddoto    |                      | 15            | 10 04.1. 01 | moposion date.   | 10 04.1.07 |  |            |        |
|                   | Server Availability: | Nominal       |             |                  |            |  |            |        |
|                   | Comments             | None          |             |                  |            |  | 1          |        |
|                   |                      |               |             |                  |            |  |            |        |
|                   |                      |               |             |                  |            |  |            |        |
| Browse Products   | Data acquisiti       | on date:      | 18-Jun-07   | Inspection date: | 19-Jun-07  |  |            |        |
|                   | Source               | EDS           |             |                  |            |  |            |        |
|                   | Comments             | None          |             |                  |            |  | <b>—</b> 1 |        |
|                   |                      |               |             |                  |            |  |            |        |
|                   |                      |               |             |                  |            |  |            |        |