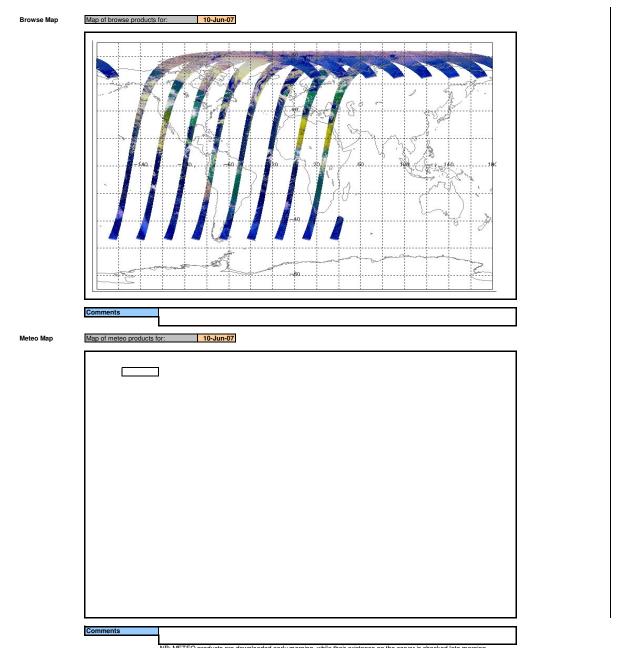

## Instrument Health

Browse Products

Daily

List of all QA orbit summary files deposited on: 10-Jun-07

Daily status from the RAL EDS web-site on: 11-Jun-07

| Orbit # | Acquired  | Comments       |
|---------|-----------|----------------|
| 27565   | 08-Jun-07 | High Jitter    |
| 27566   | 08-Jun-07 | No Viscal peak |
| 27572   | 09-Jun-07 | None           |
| 27573   | 09-Jun-07 | High Jitter    |
| 27574   | 09-Jun-07 | High Jitter    |
| 27575   | 09-Jun-07 | High Jitter    |
| 27576   | 09-Jun-07 | High Jitter    |
| 27577   | 09-Jun-07 | High Jitter    |
| 27578   | 09-Jun-07 | High Jitter    |
| 27579   | 09-Jun-07 | No Viscal peak |
| 27580   | 09-Jun-07 | None           |
| 27581   | 09-Jun-07 | None           |
| 27582   | 10-Jun-07 | None           |
| 27583   | 10-Jun-07 | None           |