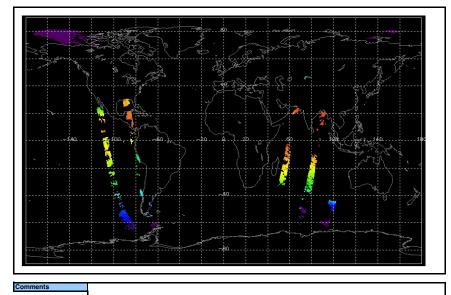

I

Meteo Map Map of meteo products for: 08-Jun-07

NB: METEO products are downloaded early morning, while their existance on the server is checked late morning which may explain inconsistences between the above METEO map and the number of stated products