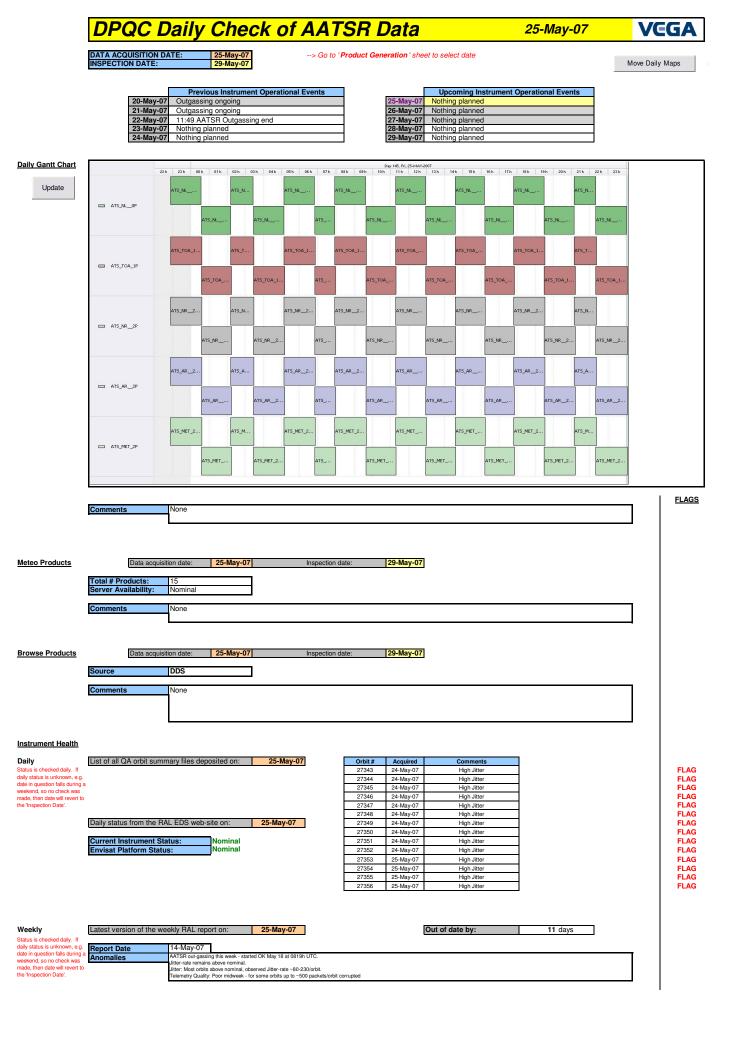

| Browse Map | Map of browse products for: 25-May-07 |  |
|------------|---------------------------------------|--|
|            |                                       |  |
|            |                                       |  |
|            |                                       |  |
|            |                                       |  |
|            |                                       |  |
|            |                                       |  |
|            |                                       |  |
|            |                                       |  |
|            |                                       |  |
|            |                                       |  |
|            | Comments Map not generated            |  |
|            |