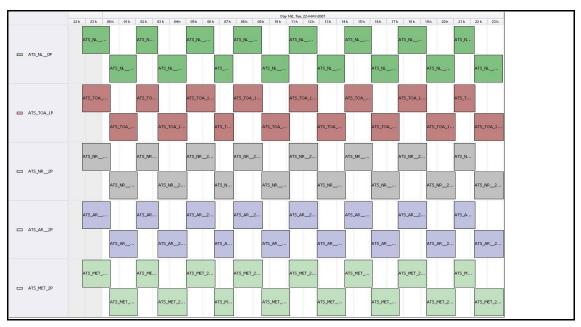

------------------------|--|--|
| 17-May-07 | Nothing planned                        |  |  |
| 18-May-07 | 08:19 AATSR Outgassing started         |  |  |
| 19-May-07 | Outgassing ongoing                     |  |  |
| 20-May-07 |                                        |  |  |
| 21-May-07 | Outgassing ongoing                     |  |  |

|           | Upcoming Instrument Operational Events |  |  |
|-----------|----------------------------------------|--|--|
| 22-May-07 | 11:49 AATSR Outgassing end             |  |  |
| 23-May-07 | Nothing planned                        |  |  |
| 24-May-07 | Nothing planned                        |  |  |
| 25-May-07 | Nothing planned                        |  |  |
| 26-May-07 | Nothing planned                        |  |  |

## **Daily Gantt Chart**

Update



FLAGS

## Meteo Products

Data acquisition date: 22-May-07 Inspection date: 23-May-07

Comments None

Browse Products

Data acquisition date: 22-May-07 Inspection date: 23-May-07

EDS Source Comments None

## Instrument Health

Daily

List of all QA orbit summary files deposited on: 22-May-07

Daily status from the RAL EDS web-site on: 22-May-07 Current Instrument Status: Envisat Platform Status:

| Orbit # | Acquired  | Comments    |
|---------|-----------|-------------|
| 27303   | 21-May-07 | High Jitter |
| 27304   | 21-May-07 | High Jitter |
| 27306   | 21-May-07 | High Jitter |
| 27307   | 21-May-07 | High Jitter |
| 27308   | 21-May-07 | High Jitter |
| 27309   | 21-May-07 | High Jitter |
| 27310   | 22-May-07 | High Jitter |
| 27311   | 22-May-07 | High Jitter |
| 27312   | 22-Ma