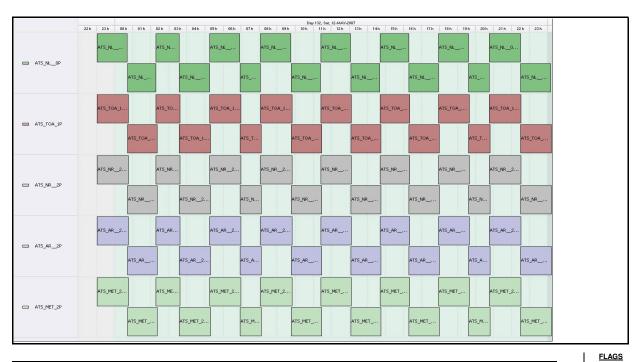

## **Daily Gantt Chart**

Update

Comments None

Meteo Products

12-May-07 Inspection date: 14-May-07

Total # Products: Server Availability:

**Browse Products** 

Data acquisition date: 12-May-07 Inspection date: 14-May-07

FI AG

FLAG FLAG FLAG FLAG FLAG FLAG FLAG FLAG

FLAG

| Browse Map | Map of browse products | s for: 12-May-07       |  |   |
|------------|------------------------|------------------------|--|---|
|            |                        |                        |  |   |
|            |                        | 7                      |  |   |
|            |                        | 1                      |  |   |
|            |                        |                        |  |   |
|            |                        |                        |  |   |
|            |                        |                        |  |   |
|            |                        |                        |  |   |
|            |                        |                        |  |   |
|            |                        |                        |  |   |
|            |                        |                        |  |   |
|            |                        |                        |  |   |
|            |                        |                        |  |   |
|            |                        |                        |  |   |
|            |                        |                        |  |   |
|            |                        |                        |  |   |
|            |                        |                        |  |   |
|            |                        |                        |  |   |
|            |                        |                        |  |   |
|            |                        |                        |  |   |
|            |                        |                        |  |   |
|            |                        |                        |  |   |
|            |                        | Products not retrieved |  |   |
|            | Comments               | Products not retrieved |  |   |
| Meteo Map  | Map of meteo products  | for: 12-May-07         |  | • |
| motor map  | map of motor products  | 12 114 01              |  | • |
|            |                        |                        |  |   |
|            |                        |                        |  |   |
|            |                        |                        |  |   |
|            |                        |                        |  |   |
|            |                        |                        |  |   |
|            |                        |                        |  |   |
|            |                        |                        |  |   |
|            |                        |                        |  |   |
|            |                        |                        |  |   |
|            |                        |                        |  |   |
|            |                        |                        |  |   |
|            |                        |                        |  |   |
|            |                        |                        |  |   |
|            |                        |                        |  |   |
|            |                        |                        |  |   |
|            |                        |                        |  |   |
|            |                        |                        |  |   |
|            |                        |                        |  |   |
|            |                        |                        |  |   |
|            | ĺ                      |                        |  |   |
|            |                        |                        |  |   |
|            | Comments               | Products not retrieved |  |   |