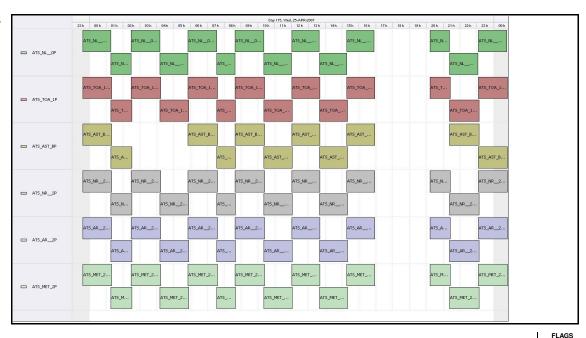

## **Daily Gantt Chart**

Update

Comments Missing L0/L1 (#1) data unknown cause

LAGS

FLAG

Meteo Products

Data acquisition date: 25-Apr-07 Inspection date: 26-Apr-07

roducts: 13
vailability: Nominal

None

Browse Products

Data acquisition date: 25-Apr-07 Inspection date: 26-Apr-07

Source EDS

Comments Orbits 26934/5 unavailable Missing scan lines 26933

FLAG

FLAG

Instrument Health