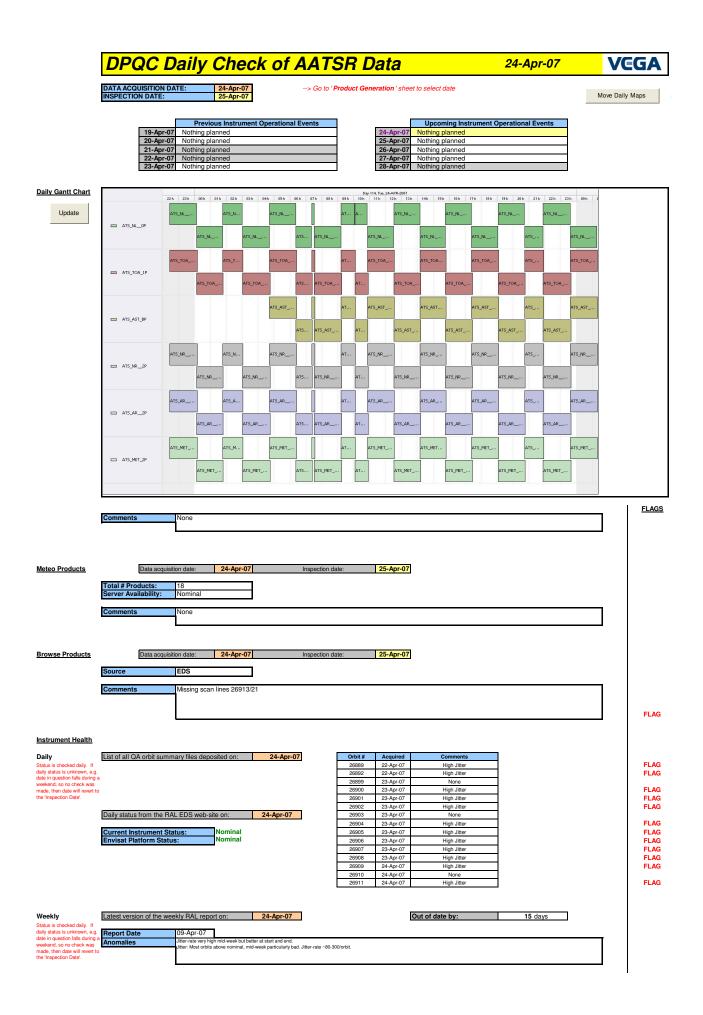

NB: METEO products are downloaded early morning, while their existance on the server is checked late morning which may explain inconsistences between the above METEO map and the number of stated products