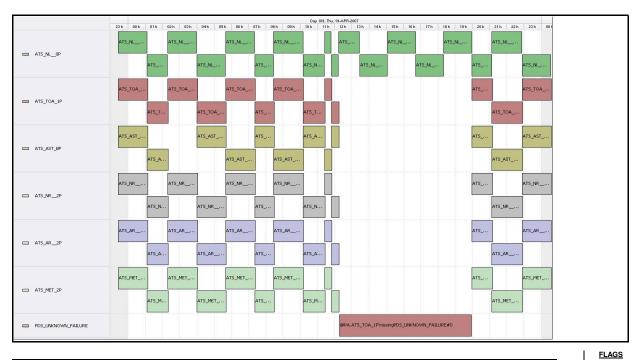

## **Daily Gantt Chart**

Update

Missing L1 (#1) data unknown cause Comments

FLAG

Meteo Products

19-Apr-07 Inspection date: 20-Apr-07 Total # Products: Server Availability:

Comments

**Browse Products** 

Data acquisition date: 19-Apr-07 Inspection date: 20-Apr-07

EDS Source

Orbits 26846-9 unavailable

Missing scan lines 26843

FI AG

FLAG FLAG FLAG FLAG FLAG FLAG

FLAG