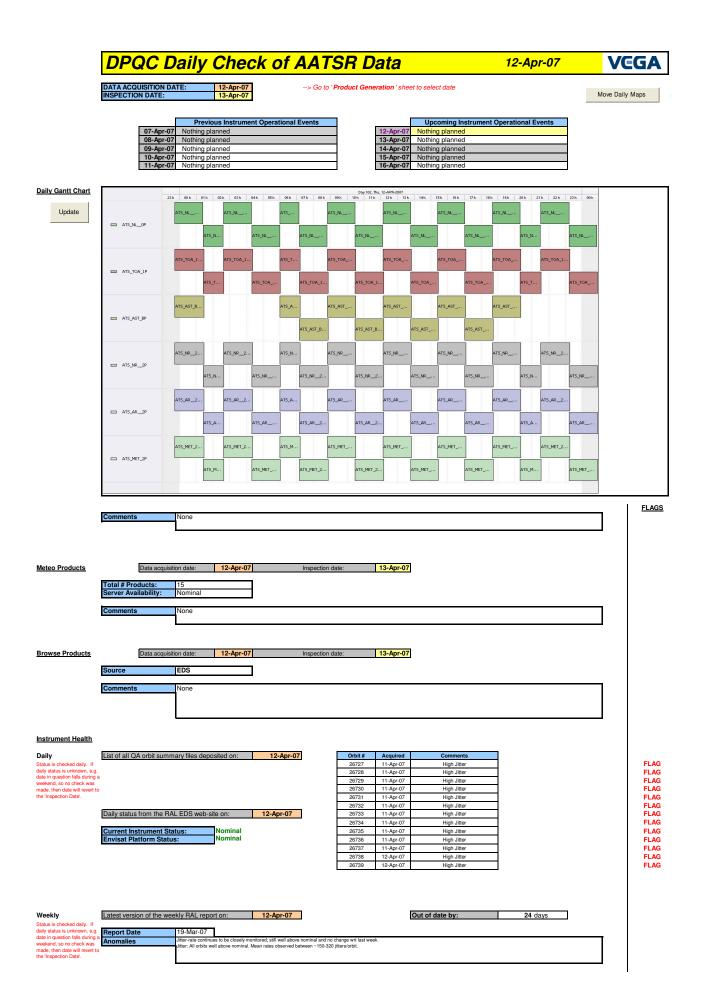

NB: METEO products are downloaded early morning, while their existance on the server is checked late morning which may explain inconsistences between the above METEO map and the number of stated products