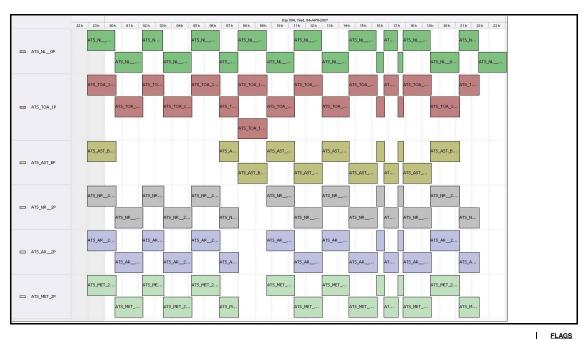

## **Daily Gantt Chart**

Update

Data acquisition date: 04-Apr-07 Inspection date: 05-Apr-07 Meteo Products Comments None Data acquisition date: 04-Apr-07 Inspection date: 05-Apr-07 Browse Products No Browse product images available Instrument Health List of all QA orbit summary files deposited on: 04-Apr-07 Daily No QA Summaries deposited today