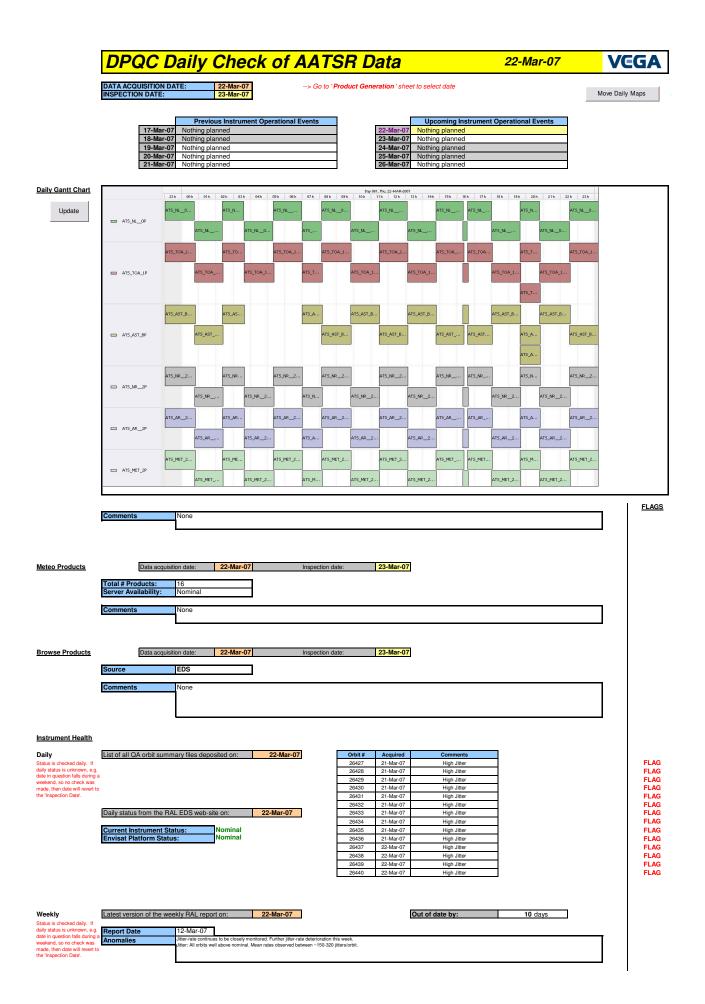

| Browse Map | Map of browse products for: 22-Mar-07 |  |
|------------|---------------------------------------|--|
|            |                                       |  |
|            |                                       |  |
|            |                                       |  |
|            |                                       |  |
|            |                                       |  |
|            |                                       |  |
|            |                                       |  |
|            |                                       |  |
|            |                                       |  |
|            |                                       |  |
|            |                                       |  |
|            |