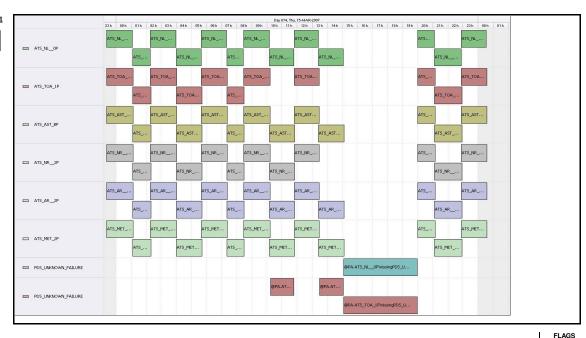

## **Daily Gantt Chart**

Update

Missing L0 (#1) and L1 (#1,2) Data unknown cause

FLAG

Meteo Products

Data acquisition date: 15-Mar-07 Inspection date: 16-Mar-07 !!! <12 Orbit Files !!! None

Browse Products

Data acquisition date: 15-Mar-07 Inspection date: 16-Mar-07 EDS Comments Orbits 26345-48 unavailable

FLAG