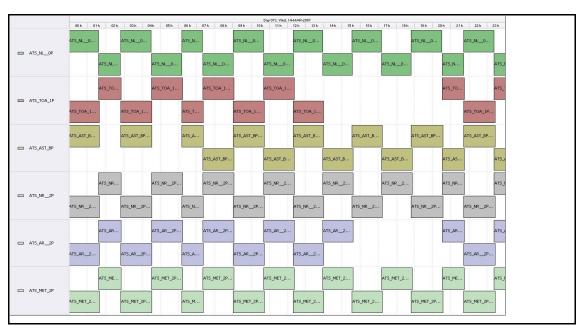

## **Daily Gantt Chart**

Update

Comments Missing L1 Data unknown cause

FLAGS FLAG

Meteo Products

Data acquisition date: 14-Mar-07 Inspection date: 15-Mar-07

tal # Products: 15

rver Availability: Nominal