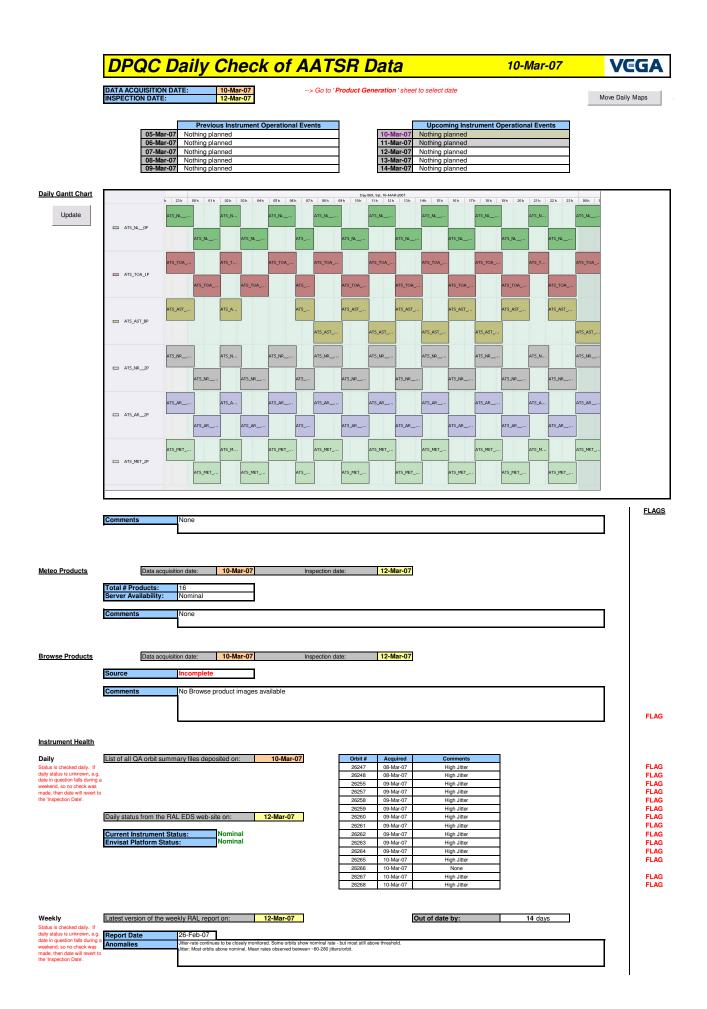

NB: METEO products are downloaded early morning, while their existance on the server is checked late morning which may explain inconsistences between the above METEO map and the number of stated products