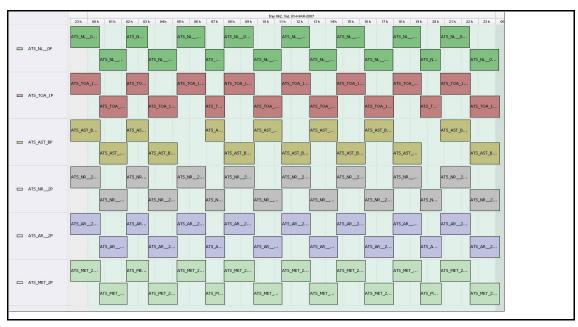

## **Daily Gantt Chart**

Update

Comments Missing L0 (#1) Data unknown cause

FLAGS FLAG

Meteo Products

Data acquisition date: 03-Mar-07 Inspection date: 05-Mar-07

Total # Products: 15
Server Availability: Nominal

Comments None

Browse Products

Data acquisition date: 03-Mar-07 inspection date: 05-Mar-07

Source EDS

Comments Orbits 26169-76 unavailable

FLAG

FLAG FLAG FLAG FLAG FLAG

FLAG FLAG FLAG FLAG