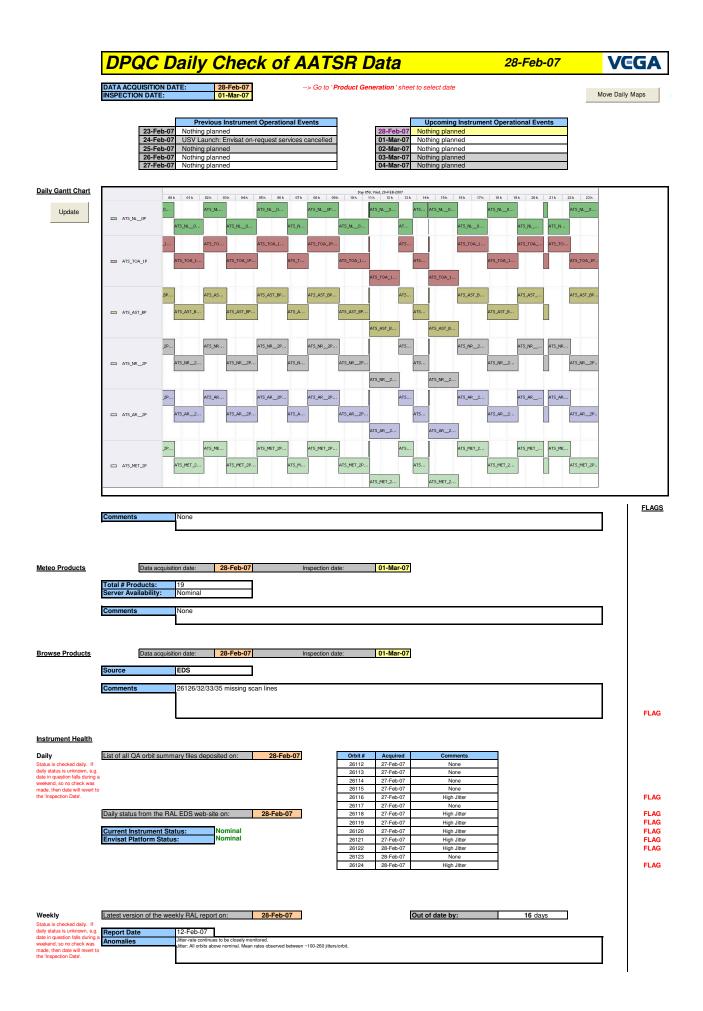

| Browse Map | Map of browse products for: 28-Feb-07 |
|------------|---------------------------------------|
|            |                                       |
|            |                                       |
|            |                                       |
|            |                                       |
|            |                                       |
|            |                                       |
|            |                                       |
|            |                                       |
|            |                                       |
|            |                                       |
|            |                                       |
|            |                                       |
|            |