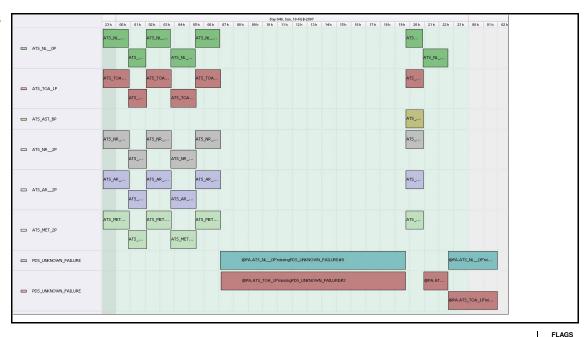

## **Daily Gantt Chart**

Update

FLAG

Meteo Products

Data acquisition date: 18-Feb-07 Inspection date: 19-Feb-07 None

Browse Products

Data acquisition date: 18-Feb-07 Inspection date: 19-Feb-07 EDS Comments None