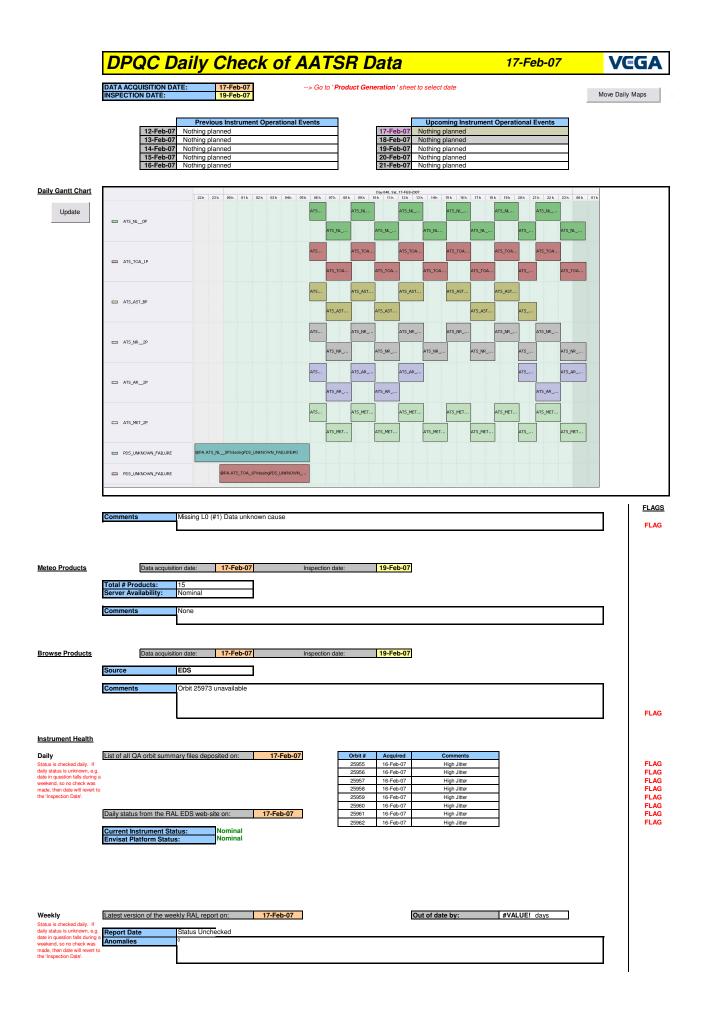

| Browse Map | Map of browse products for: 17-Feb-07    |
|------------|------------------------------------------|
|            |                                          |
|            |                                          |
|            |                                          |
|            |                                          |
|            |                                          |
|            |                                          |
|            |                                          |
|            |                                          |
|            |                                          |
|            |                                          |
|            |                                          |
|            |