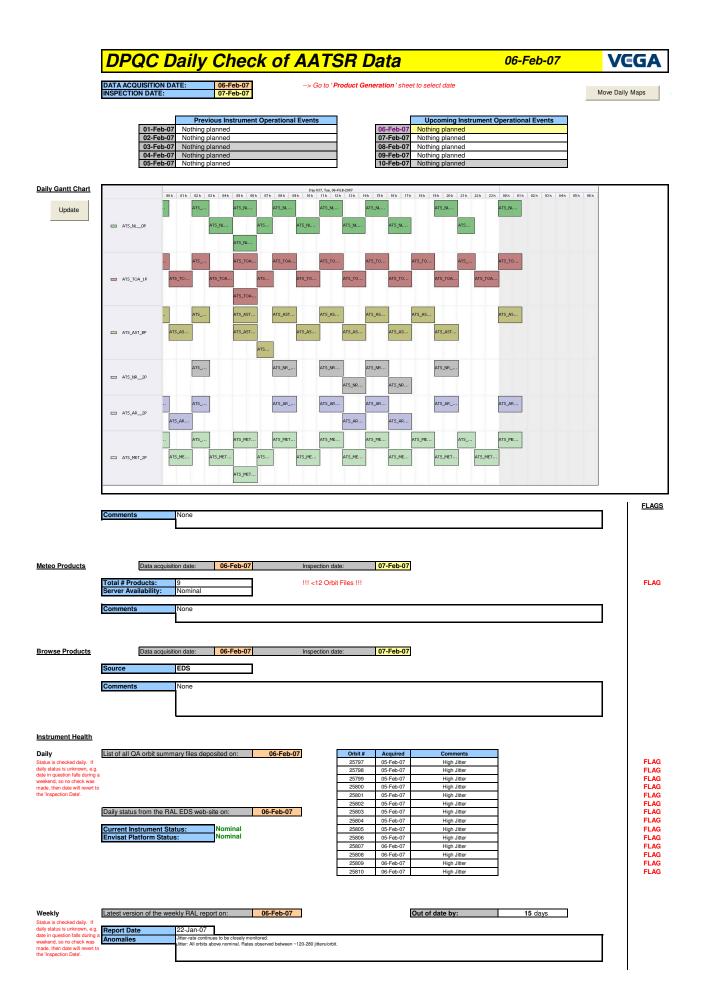

NB: METEO products are downloaded early morning, while their existance on the server is checked late morning which may explain inconsistences between the above METEO map and the number of stated products