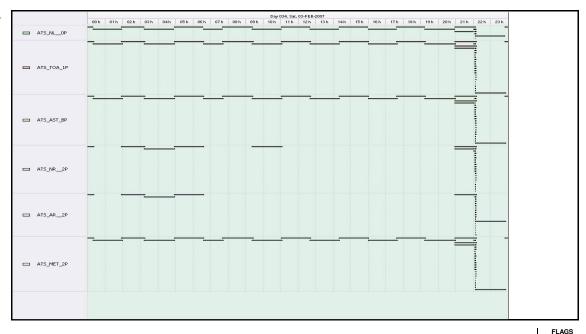

## **Daily Gantt Chart**

Update

Meteo Products

Data acquisition date: 03-Feb-07 Inspection date: 05-Feb-07 Comments None

FLAG

Browse Products

Data acquisition date: 03-Feb-07 Inspection date: 05-Feb-07 EDS

Orbit 25777 - major corruption and many missing scan lines