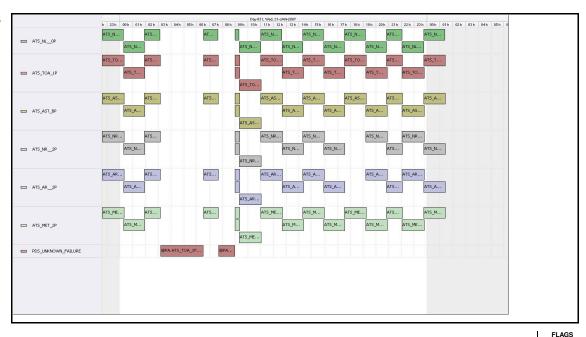

## **Daily Gantt Chart**

Update

Missing L0(#2) data unknown cause

FLAG

Meteo Products

Data acquisition date: 31-Jan-07 Inspection date: 01-Feb-07 !!! <12 Orbit Files !!! None

Browse Products

Data acquisition date: 31-Jan-07 Inspection date: 01-Feb-07 EDS Orbits 25723, 25724, 25726 unavailable

FLAG

FLAG FLAG FLAG FLAG FLAG FLAG