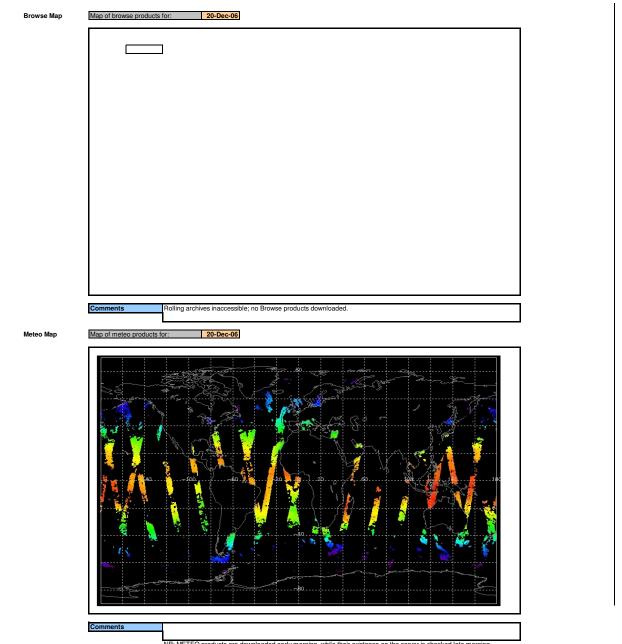

## **Daily Gantt Chart**

Update

Missing L0 (#3) data unknown cause

FLAGS

FLAG

Meteo Products

Data acquisition date: 20-Dec-06 Inspection date: 21-Dec-06 !!! <12 Orbit Files !!! Comments None

**Browse Products** 

NB: METEO products are downloaded early morning, while their existance on the server is checked late morning which may explain inconsistences between the above METEO map and the number of stated products