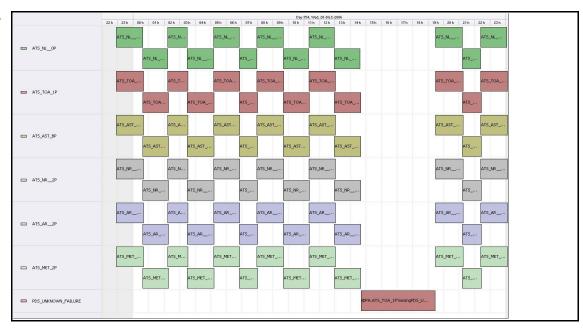

## **Daily Gantt Chart**

Update

Missing L0 (#3) data unknown cause

FLAGS

FLAG

Meteo Products

Data acquisition date: 20-Dec-06 Inspection date: 21-Dec-06 !!! <12 Orbit Files !!! Comments None

**Browse Products** 

Data acquisition date: 20-Dec-06 Inspection date: 21-Dec-06 EDS Orbits 25129-31 unavailable

Orbit # Acquired 25099 18-Dec-06

FLAG

FLAG FLAG FLAG FLAG FLAG