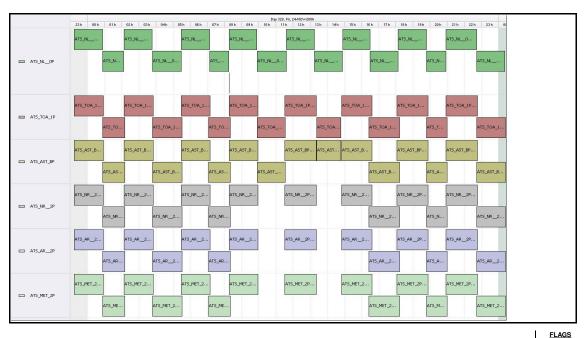

| Previous Instrument Operational Events |
|-----------|----------------------------------------|
| 19-Nov-06 | Nothing planned                        |
| 20-Nov-06 | Nothing planned                        |
| 21-Nov-06 | Nothing planned                        |
| 22-Nov-06 | Nothing planned                        |
| 23-Nov-06 | Nothing planned                        |

|           | Upcoming Instrument Operational Events |
|-----------|----------------------------------------|
| 24-Nov-06 | Nothing planned                        |
| 25-Nov-06 | Nothing planned                        |
| 26-Nov-06 | Nothing planned                        |
| 27-Nov-06 | Nothing planned                        |
| 28-Nov-06 | Nothing planned                        |

#### **Daily Gantt Chart**

Update



Comments

FLAGS

### Meteo Products

Data acquisition date: 24-Nov-06 Inspection date: 27-Nov-06

Products: 13
Availability: Nominal

Comments

### Browse Products

Data acquisition date: 24-Nov-06 Inspection date: 27-Nov-06

Source EDS

Comments

## Instrument Health

Status is checked daily. If daily status is unknown, e.g. date in question falls during a

List of all QA orbit summary files deposited on: 24-Nov-06

| Daily status from the RAL EDS web-site on: |         | 24-Nov-06 |  |  |  |  |  |  |
|--------------------------------------------|---------|-----------|--|--|--|--|--|--|
|                                            |         |           |  |  |  |  |  |  |
| Current Instrument Status:                 | Nominal |           |  |  |  |  |  |  |
| Envisat Platform Status