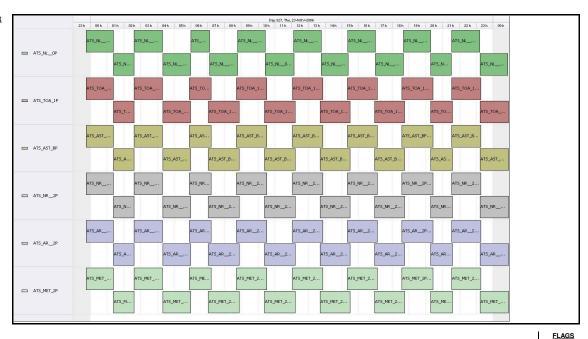

## **Daily Gantt Chart**

Update

Meteo Products

Data acquisition date: 23-Nov-06 Inspection date: 24-Nov-06

| Total # Products:    | 15      |
|----------------------|---------|
| Server Availability: | Nominal |
|                      |         |

Orbit # Acquired

FLAG FLAG FLAG FLAG FLAG FLAG

Comments

Meteo Map

Map of meteo products for: 23-Nov-06

NB: METEO products are downloaded early morning, while their existance on the server is checked late morning which may explain inconsistences between the above METEO map and the number of stated products