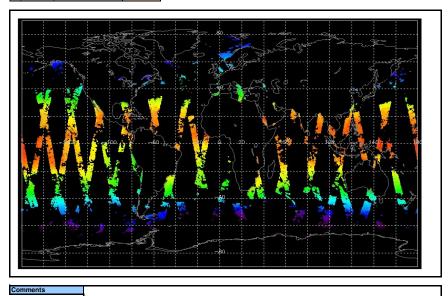

## **Daily Gantt Chart**

Update

Meteo Products

Data acquisition date: 23-Nov-06 Inspection date: 24-Nov-06

| Total # Products:    | 15      |
|----------------------|---------|
| Server Availability: | Nominal |
|                      |         |

Orbit # Acquired

FLAG FLAG FLAG FLAG FLAG FLAG

Comments

Meteo Map

Map of meteo products for: 23-Nov-06

NB: METEO products are downloaded early morning, while their existance on the server is checked late morning which may explain inconsistences between the above METEO map and the number of stated products