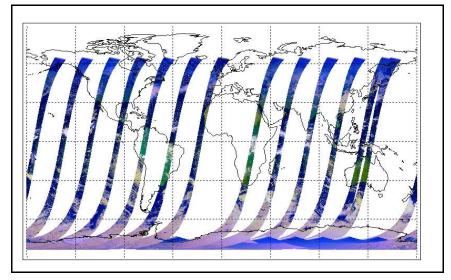

-------|--------------------------------------------------------------------------------------------------------------------|
|             | None.None                                                                                                          |
|             | Jitter: Continues to be above nominal often. Orbital average rates: ~80-150/orbit. Some improvement wrt last week. |
|             |                                                                                                                    |
|             |                                                                                                                    |
|             |                                                                                                                    |

FLAG





Meteo Map

Map of meteo products for: 22-Nov-06



NB: METEO products are downloaded early morning, while their existance on the server is checked late morning which may explain inconsistences between the above METEO map and the number of stated products