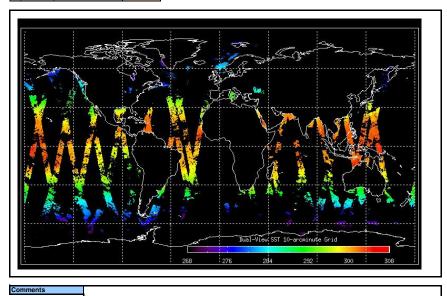

FLAG

Meteo Map

Map of meteo products for: 22-Nov-06

NB: METEO products are downloaded early morning, while their existance on the server is checked late morning which may explain inconsistences between the above METEO map and the number of stated products