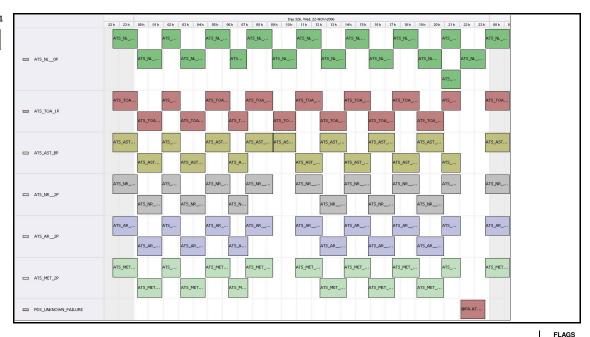

------------------------|--|--|
| 17-Nov-06 | Nothing planned                        |  |  |
| 18-Nov-06 | Nothing planned                        |  |  |
| 19-Nov-06 | Nothing planned                        |  |  |
| 20-Nov-06 | Nothing planned                        |  |  |
| 21-Nov-06 | Nothing planned                        |  |  |

|           | Upcoming Instrument Operational Events |  |  |
|-----------|----------------------------------------|--|--|
| 22-Nov-06 | Nothing planned                        |  |  |
| 23-Nov-06 |                                        |  |  |
| 24-Nov-06 | Nothing planned                        |  |  |
| 25-Nov-06 | Nothing planned                        |  |  |
| 26-Nov-06 | Nothing planned                        |  |  |

## **Daily Gantt Chart**

Update



Missing L1 (#1) Data unknown cause

## Meteo Products

|            | Data acquisiti | on date: | 22-Nov-06 | Inspection date: | 23-Nov-06 |
|------------|----------------|----------|-----------|------------------|-----------|
| Total # Pr | roducts:       | 15       | 1         |                  |           |
| Server Av  |                | Nominal  |           |                  |           |
| Comment    | te             | None     |           |                  |           |
| Common     |                | 110110   |           |                  |           |

**Browse Products** 

## Instrument Health

| Daily                                                                                                                                                                  | List of all