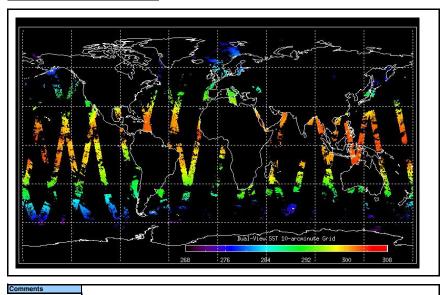

Comments ESRIN Browse products not downloaded

Meteo Map Map of meteo products for: 19-Nov-06

NB: METEO products are downloaded early morning, while their existance on the server is checked late morning which may explain inconsistences between the above METEO map and the number of stated products