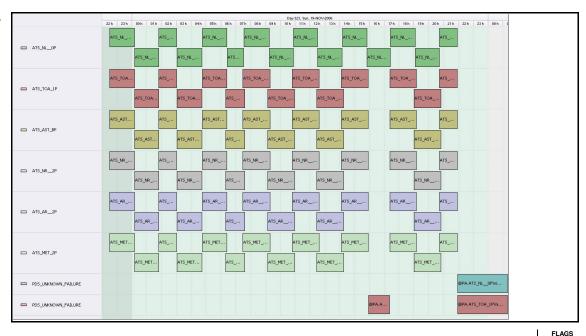

## **Daily Gantt Chart**

Update

Comments Missing L0 (#1) and L1 (#1) Data unknown cause

LAGS

FLAG

Meteo Products

|             | Data acquisit | ion date: | 19-NOV-06 | Inspection date: | 20-NOV-06 |
|-------------|---------------|-----------|-----------|------------------|-----------|
| Total # Pro | oducts:       | 14        |           |                  |           |
| Server Ava  |               | Nominal   |           |                  |           |
| Comments    |               | None      |           |                  |           |
| Comments    | •             | None      |           |                  |           |