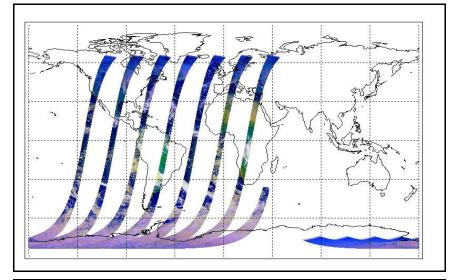

Weekly

Latest version of the weekly RAL report on: 20-Nov-06

Out of date by: 14 days

Report Date 06-Nov-06 Anomalies

Orbit # Acquired

Comments ESRIN Browse products not downloaded

Meteo Map Map of meteo products for: 18-Nov-06