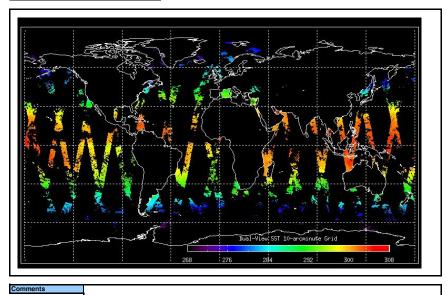

Weekly

Latest version of the weekly RAL report on: 20-Nov-06

Out of date by: 14 days

Report Date 06-Nov-06 Anomalies

Orbit # Acquired

Comments ESRIN Browse products not downloaded

Meteo Map Map of meteo products for: 18-Nov-06

NB: METEO products are downloaded early morning, while their existance on the server is checked late morning which may explain inconsistences between the above METEO map and the number of stated products