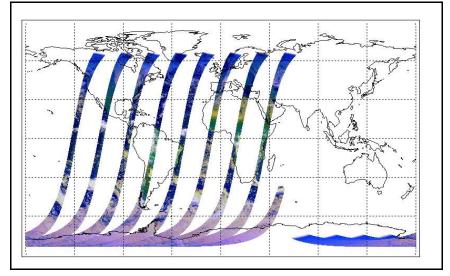

FLAG FLAG FLAG FLAG

FLAG FLAG FLAG

Comments ESRIN Browse products not downloaded

Meteo Map Map of meteo products for: 17-Nov-06

NB: METEO products are downloaded early morning, while their existance on the server is checked late morning which may explain inconsistences between the above METEO map and the number of stated products