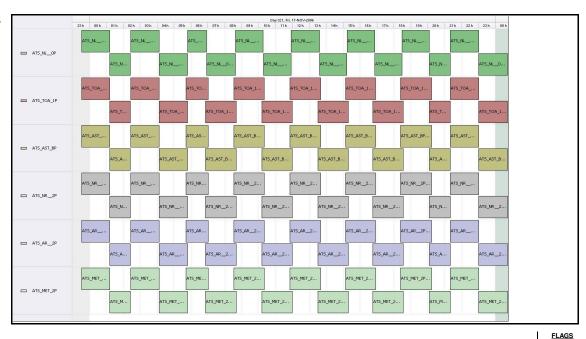

## **Daily Gantt Chart**

Update

Comments

Meteo Products

Data acquisition date: 17-Nov-06 Inspection date: 20-Nov-06

Total # Products: 15
Server Availability: Nominal

Comments

Browse Products

Data acquisition date: 17-Nov-06 Inspection date: 20-Nov-06

Source DDS

Comments