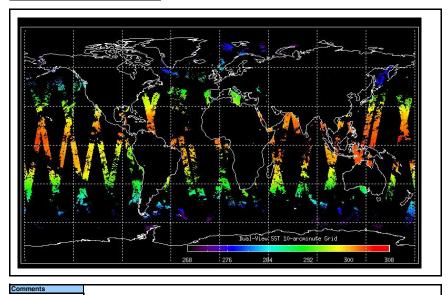

Comments ESRIN Browse products not downloaded

Meteo Map Map of meteo products for: 16-Nov-06

NB: METEO products are downloaded early morning, while their existance on the server is checked late morning which may explain inconsistences between the above METEO map and the number of stated products