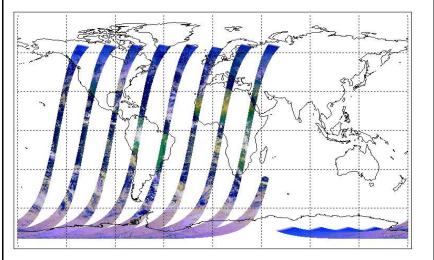

Comments ESRIN Browse products not downloaded

Meteo Map Map of meteo products for: 16-Nov-06

NB: METEO products are downloaded early morning, while their existance on the server is checked late morning which may explain inconsistences between the above METEO map and the number of stated products