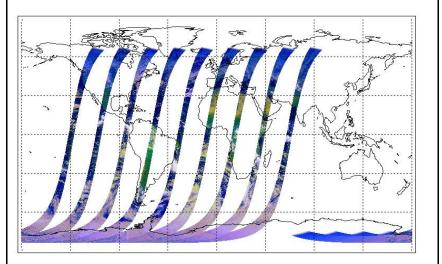

Meteo Map Map of meteo products for: 14-Nov-06

Comments Kiruna Meteo products not downloaded

NB: METEO products are downloaded early morning, while their existance on the server is checked late morning which may explain inconsistences between the above METEO map and the number of stated products