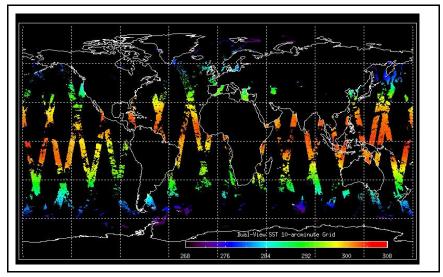

Meteo Map Map of meteo products for: 14-Nov-06

Comments Kiruna Meteo products not downloaded

NB: METEO products are downloaded early morning, while their existance on the server is checked late morning which may explain inconsistences between the above METEO map and the number of stated products