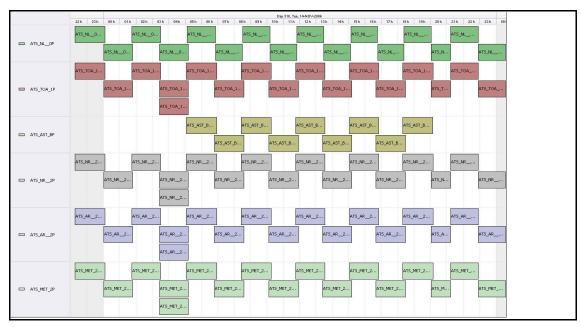

| Previous Instrument Operational Events |
|-----------|----------------------------------------|
| 09-Nov-06 | Nothing planned                        |
| 10-Nov-06 | Nothing planned                        |
| 11-Nov-06 | Nothing planned                        |
| 12-Nov-06 | Nothing planned                        |
| 13-Nov-06 | Nothing planned                        |

|           | Upcoming Instrument Operational Events |
|-----------|----------------------------------------|
| 14-Nov-06 | Nothing planned                        |
| 15-Nov-06 | Nothing planned                        |
| 16-Nov-06 | Nothing planned                        |
| 17-Nov-06 | Nothing planned                        |
| 18-Nov-06 | Nothing planned                        |

## **Daily Gantt Chart**

Update



FLAGS

## Meteo Products

Data acquisition date: 14-Nov-06 Inspection date: 15-Nov-06 Comments None

**Browse Products** 

EDS

Inspection date: 15-Nov-06

## Instrument Health

List of all QA orbit summary files deposited on: 14-Nov-06

| a |  |  |
|---|--|--|
| 0 |  |  |
|   |  |  |

Data acquisition date: 14-Nov-06

| Daily status from the RAL EDS web-site on: |         | 14-Nov-06 |
|--------------------------------------------|---------|-----------|
|                                            |         |           |
| Current Instrument Status:                 | Nominal |           |
| Envisat Platform Status:                   | Nominal |           |
|                                            |         |           |

| OIDIC# | Aoquirou  |             |
|--------|-----------|---